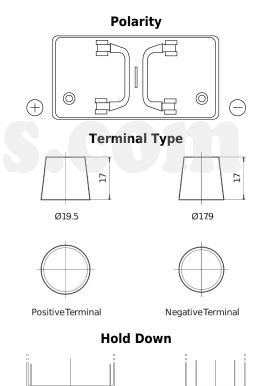

## StartPRO FG1251

| Part number                    | FG1251        |
|--------------------------------|---------------|
| Technology                     | Flooded       |
| EAN/GTIN                       | 3661024045414 |
| Voltage                        | 12 V          |
| Capacity                       | 125 Ah        |
| CCA                            | 760 A         |
| Length                         | 349 mm        |
| Width                          | 175 mm        |
| Height                         | 285 mm        |
| Box size                       | D03           |
| Polarity                       | ETN 1         |
| Terminal Type                  | EN taper post |
| Hold Down                      | В0            |
| Weights (subject of variation) | 29.50 kg      |