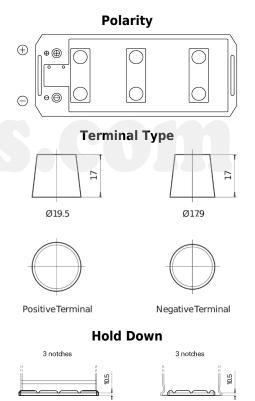

## StartPRO FG1355

| Part number                    | FG1355        |
|--------------------------------|---------------|
| Technology                     | Flooded       |
| EAN/GTIN                       | 3661024045520 |
| Voltage                        | 12 V          |
| Capacity                       | 135 Ah        |
| CCA                            | 1000 A        |
| Length                         | 514 mm        |
| Width                          | 175 mm        |
| Height                         | 210 mm        |
| Box size                       | DB8           |
| Polarity                       | ETN 3         |
| Terminal Type                  | EN taper post |
| Hold Down                      | В3            |
| Weights (subject of variation) | 36.00 kg      |