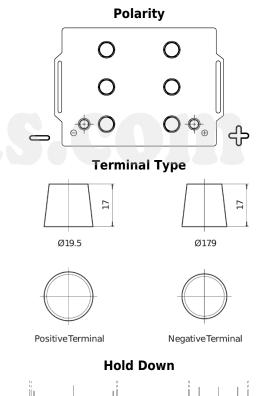

## StartPRO FG145A

| Part number                    | FG145A        |
|--------------------------------|---------------|
| Technology                     | Flooded       |
| EAN/GTIN                       | 3661024045551 |
| Voltage                        | 12 V          |
| Capacity                       | 145 Ah        |
| CCA                            | 1000 A        |
| Length                         | 360 mm        |
| Width                          | 253 mm        |
| Height                         | 240 mm        |
| Box size                       | F21           |
| Polarity                       | ETN 6         |
| Terminal Type                  | EN taper post |
| Hold Down                      | B0            |
| Weights (subject of variation) | 38.10 kg      |