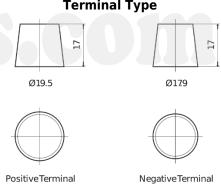

## StartPRO FG2254

| Part number                    | FG2254        |
|--------------------------------|---------------|
| Technology                     | Flooded       |
| EAN/GTIN                       | 3661024047258 |
| Voltage                        | 12 V          |
| Capacity                       | 225 Ah        |
| CCA                            | 1200 A        |
| Length                         | 518 mm        |
| Width                          | 274 mm        |
| Height                         | 240 mm        |
| Box size                       | D06           |
| Polarity                       | ETN 4         |
| Terminal Type                  | EN taper post |
| Hold Down                      | В0            |
| Weights (subject of variation) | 54.90 kg      |