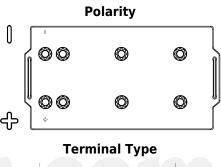

## StartPRO FG2254

| Part number                    | FG2254        |
|--------------------------------|---------------|
| Technology                     | Flooded       |
| EAN/GTIN                       | 3661024047258 |
| Voltage                        | 12 V          |
| Capacity                       | 225 Ah        |
| CCA                            | 1200 A        |
| Length                         | 518 mm        |
| Width                          | 274 mm        |
| Height                         | 240 mm        |
| Box size                       | D06           |
| Polarity                       | ETN 4         |
| Terminal Type                  | EN taper post |
| Hold Down                      | В0            |
| Weights (subject of variation) | 54.90 kg      |