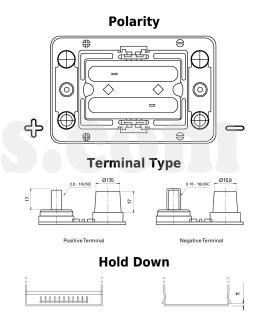

## PowerPRO Agri&Construction FJ050C

| Part number                    | FJ050C            |
|--------------------------------|-------------------|
| Technology                     | AGM               |
| EAN/GTIN                       | 3661024046664     |
| Voltage                        | 12 V              |
| Capacity                       | 50 Ah             |
| CCA                            | 800 A             |
| Length                         | 260 mm            |
| Width                          | 173 mm            |
| Height                         | 206 mm            |
| Box size                       | G34               |
| Polarity                       | ETN 1             |
| Terminal Type                  | SAE M 3/8"- 5/16" |
|                                | taper&stud        |
| Hold Down                      | B7                |
| Weights (subject of variation) | 17.90 kg          |