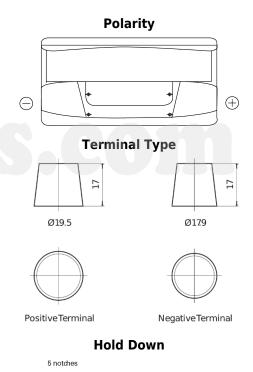

## PowerPRO Agri&Construction FJ1000

| Part number                    | FJ1000        |
|--------------------------------|---------------|
| Technology                     | Flooded       |
| EAN/GTIN                       | 3661024046671 |
| Voltage                        | 12 V          |
| Capacity                       | 100 Ah        |
| CCA                            | 850 A         |
| Length                         | 353 mm        |
| Width                          | 175 mm        |
| Height                         | 190 mm        |
| Box size                       | L05           |
| Polarity                       | ETN 0         |
| Terminal Type                  | EN taper post |
| Hold Down                      | B13           |
| Weights (subject of variation) | 21.80 kg      |