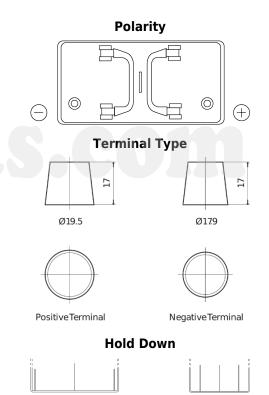

## PowerPRO Agri&Construction FJ1100

| Part number                    | FJ1100        |
|--------------------------------|---------------|
| Technology                     | Flooded       |
| EAN/GTIN                       | 3661024046589 |
| Voltage                        | 12 V          |
| Capacity                       | 110 Ah        |
| CCA                            | 900 A         |
| Length                         | 349 mm        |
| Width                          | 175 mm        |
| Height                         | 235 mm        |
| Box size                       | D02           |
| Polarity                       | ETN 0         |
| Terminal Type                  | EN taper post |
| Hold Down                      | B0            |
| Weights (subject of variation) | 28.30 kg      |