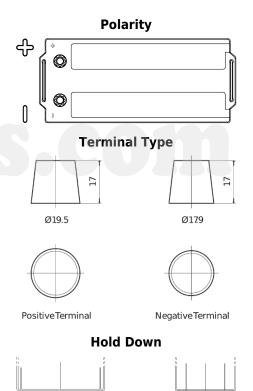

## PowerPRO Agri&Construction FJ1723

| Part number                    | FJ1723        |
|--------------------------------|---------------|
| Technology                     | Flooded       |
| EAN/GTIN                       | 3661024046602 |
| Voltage                        | 12 V          |
| Capacity                       | 172 Ah        |
| CCA                            | 1390 A        |
| Length                         | 513 mm        |
| Width                          | 223 mm        |
| Height                         | 223 mm        |
| Box size                       | D05           |
| Polarity                       | ETN 3         |
| Terminal Type                  | EN taper post |
| Hold Down                      | B0            |
| Weights (subject of variation) | 48.80 kg      |