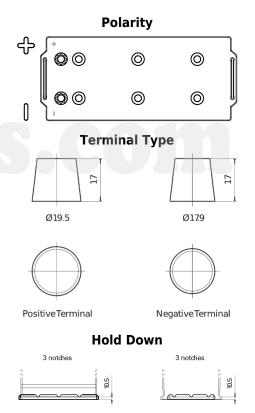

## PowerPRO Agri&Construction FJ1805

| Part number                    | FJ1805        |
|--------------------------------|---------------|
| Technology                     | Flooded       |
| EAN/GTIN                       | 3661024046626 |
| Voltage                        | 12 V          |
| Capacity                       | 180 Ah        |
| CCA                            | 1000 A        |
| Length                         | 510 mm        |
| Width                          | 218 mm        |
| Height                         | 225 mm        |
| Box size                       | D09           |
| Polarity                       | ETN 3         |
| Terminal Type                  | EN taper post |
| Hold Down                      | B3            |
| Weights (subject of variation) | 43.00 kg      |