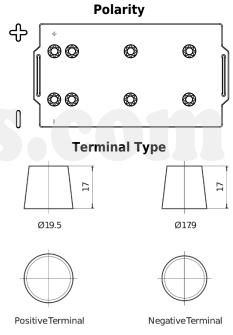

## PowerPRO Agri&Construction FJ2353

| Part number                    | FJ2353        |
|--------------------------------|---------------|
| Technology                     | Flooded       |
| EAN/GTIN                       | 3661024046619 |
| Voltage                        | 12 V          |
| Capacity                       | 235 Ah        |
| CCA                            | 1450 A        |
| Length                         | 518 mm        |
| Width                          | 274 mm        |
| Height                         | 240 mm        |
| Box size                       | D06           |
| Polarity                       | ETN 3         |
| Terminal Type                  | EN taper post |
| Hold Down                      | B0            |
| Weights (subject of variation) | 59.70 kg      |