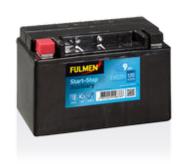

## **Start-Stop Auxiliary FK091**

| Part number                    | FK091         |
|--------------------------------|---------------|
| Technology                     | AGM           |
| EAN/GTIN                       | 3661024046336 |
| Voltage                        | 12 V          |
| Capacity                       | 9 Ah          |
| CCA                            | 120 A         |
| Length                         | 150 mm        |
| Width                          | 90 mm         |
| Height                         | 105 mm        |
| Box size                       | C54           |
| Polarity                       | ETN 1         |
| Terminal Type                  | M12           |
| Hold Down                      | В0            |
| Weights (subject of variation) | 3.10 kg       |