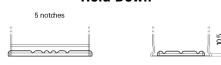

## **AGM FK1050**

| Part number                    | FK1050        |
|--------------------------------|---------------|
| Technology                     | AGM           |
| EAN/GTIN                       | 3661024046299 |
| Voltage                        | 12 V          |
| Capacity                       | 105 Ah        |
| CCA                            | 950 A         |
| Length                         | 392 mm        |
| Width                          | 175 mm        |
| Height                         | 190 mm        |
| Box size                       | L06           |
| Polarity                       | ETN 0         |
| Terminal Type                  | EN taper post |
| Hold Down                      | B13           |
| Weights (subject of variation) | 29.00 kg      |

## **Hold Down**

Design, features and specifications are subject to change without notice. We disclaim any representation or warranty, express or implied, concerning the data or recommendations, and in no event shall be liable for any loss or damage claimed to have arisen as a result. Some products may not be available in your local market.