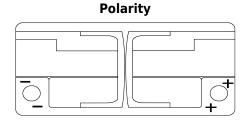

## **AGM FK1050**

| Part number                    | FK1050        |
|--------------------------------|---------------|
| Technology                     | AGM           |
| EAN/GTIN                       | 3661024046299 |
| Voltage                        | 12 V          |
| Capacity                       | 105 Ah        |
| CCA                            | 950 A         |
| Length                         | 392 mm        |
| Width                          | 175 mm        |
| Height                         | 190 mm        |
| Box size                       | L06           |
| Polarity                       | ETN 0         |
| Terminal Type                  | EN taper post |
| Hold Down                      | B13           |
| Weights (subject of variation) | 29.00 kg      |