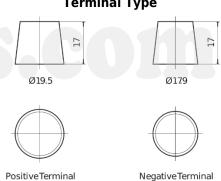

## **AGM FK1050**

| Part number                    | FK1050        |
|--------------------------------|---------------|
| Technology                     | AGM           |
| EAN/GTIN                       | 3661024046299 |
| Voltage                        | 12 V          |
| Capacity                       | 105 Ah        |
| CCA                            | 950 A         |
| Length                         | 392 mm        |
| Width                          | 175 mm        |
| Height                         | 190 mm        |
| Box size                       | L06           |
| Polarity                       | ETN 0         |
| Terminal Type                  | EN taper post |
| Hold Down                      | B13           |
| Weights (subject of variation) | 29.00 kg      |

## **Terminal Type**