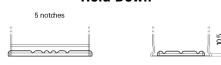

## **AGM FK1060**

| Part number                    | FK1060        |
|--------------------------------|---------------|
| Technology                     | AGM           |
| EAN/GTIN                       | 3661024047432 |
| Voltage                        | 12 V          |
| Capacity                       | 106 Ah        |
| CCA                            | 950 A         |
| Length                         | 392 mm        |
| Width                          | 175 mm        |
| Height                         | 190 mm        |
| Box size                       | L06           |
| Polarity                       | ETN 0         |
| Terminal Type                  | EN taper post |
| Hold Down                      | B13           |
| Weights (subject of variation) | 29.00 kg      |

## **Hold Down**

Design, features and specifications are subject to change without notice. We disclaim any representation or warranty, express or implied, concerning the data or recommendations, and in no event shall be liable for any loss or damage claimed to have arisen as a result. Some products may not be available in your local market.