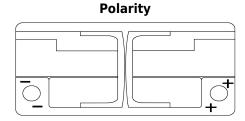

## **AGM FK1060**

| Part number                    | FK1060        |
|--------------------------------|---------------|
| Technology                     | AGM           |
| EAN/GTIN                       | 3661024047432 |
| Voltage                        | 12 V          |
| Capacity                       | 106 Ah        |
| CCA                            | 950 A         |
| Length                         | 392 mm        |
| Width                          | 175 mm        |
| Height                         | 190 mm        |
| Box size                       | L06           |
| Polarity                       | ETN 0         |
| Terminal Type                  | EN taper post |
| Hold Down                      | B13           |
| Weights (subject of variation) | 29.00 kg      |