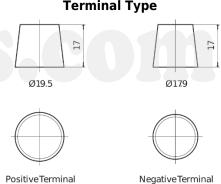

## **AGM FK1060**

| Part number                    | FK1060        |
|--------------------------------|---------------|
| Technology                     | AGM           |
| EAN/GTIN                       | 3661024047432 |
| Voltage                        | 12 V          |
| Capacity                       | 106 Ah        |
| CCA                            | 950 A         |
| Length                         | 392 mm        |
| Width                          | 175 mm        |
| Height                         | 190 mm        |
| Box size                       | L06           |
| Polarity                       | ETN 0         |
| Terminal Type                  | EN taper post |
| Hold Down                      | B13           |
| Weights (subject of variation) | 29.00 kg      |

## **Terminal Type**