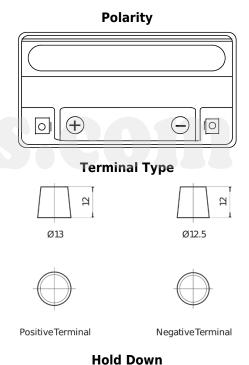

## **Start-Stop Auxiliary FK151**

| Part number                    | FK151                  |
|--------------------------------|------------------------|
| Technology                     | AGM                    |
| EAN/GTIN                       | 3661024046350          |
| Voltage                        | 12 V                   |
| Capacity                       | 15 Ah                  |
| CCA                            | 200 A                  |
| Length                         | 150 mm                 |
| Width                          | 90 mm                  |
| Height                         | 145 mm                 |
| Box size                       | C56                    |
| Polarity                       | ETN 1                  |
| Terminal Type                  | Small taper post (JLR) |
| Hold Down                      | B0                     |
| Weights (subject of variation) | 4.80 kg                |