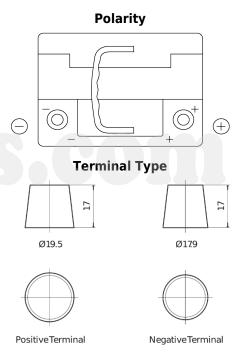

## **AGM FK600**

| Part number                    | FK600         |
|--------------------------------|---------------|
| Technology                     | AGM           |
| EAN/GTIN                       | 3661024046282 |
| Voltage                        | 12 V          |
| Capacity                       | 60 Ah         |
| CCA                            | 680 A         |
| Length                         | 242 mm        |
| Width                          | 175 mm        |
| Height                         | 190 mm        |
| Box size                       | L02           |
| Polarity                       | ETN 0         |
| Terminal Type                  | EN taper post |
| Hold Down                      | B13           |
| Weights (subject of variation) | 17.90 kg      |