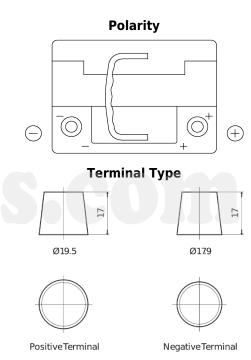

## **AGM FK620**

| Part number                    | FK620         |
|--------------------------------|---------------|
| Technology                     | AGM           |
| EAN/GTIN                       | 3661024047395 |
| Voltage                        | 12 V          |
| Capacity                       | 62 Ah         |
| CCA                            | 680 A         |
| Length                         | 242 mm        |
| Width                          | 175 mm        |
| Height                         | 190 mm        |
| Box size                       | L02           |
| Polarity                       | ETN 0         |
| Terminal Type                  | EN taper post |
| Hold Down                      | B13           |
| Weights (subject of variation) | 17.90 kg      |