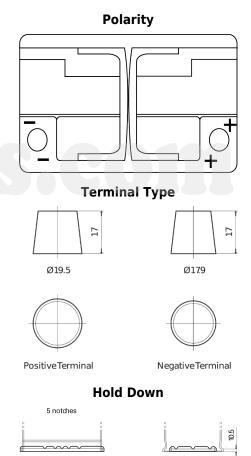

## **AGM FK700**

| Part number                    | FK700         |
|--------------------------------|---------------|
| Technology                     | AGM           |
| EAN/GTIN                       | 3661024045711 |
| Voltage                        | 12 V          |
| Capacity                       | 70 Ah         |
| CCA                            | 760 A         |
| Length                         | 278 mm        |
| Width                          | 175 mm        |
| Height                         | 190 mm        |
| Box size                       | L03           |
| Polarity                       | ETN 0         |
| Terminal Type                  | EN taper post |
| Hold Down                      | B13           |
| Weights (subject of variation) | 20.60 kg      |