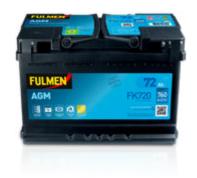

## **AGM FK720**

| Part number                    | FK720         |
|--------------------------------|---------------|
| Technology                     | AGM           |
| EAN/GTIN                       | 3661024047401 |
| Voltage                        | 12 V          |
| Capacity                       | 72 Ah         |
| CCA                            | 760 A         |
| Length                         | 278 mm        |
| Width                          | 175 mm        |
| Height                         | 190 mm        |
| Box size                       | L03           |
| Polarity                       | ETN 0         |
| Terminal Type                  | EN taper post |
| Hold Down                      | B13           |
| Weights (subject of variation) | 20.60 kg      |