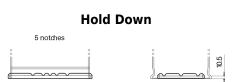

## **AGM FK720**

| Part number                    | FK720         |
|--------------------------------|---------------|
| Technology                     | AGM           |
| EAN/GTIN                       | 3661024047401 |
| Voltage                        | 12 V          |
| Capacity                       | 72 Ah         |
| CCA                            | 760 A         |
| Length                         | 278 mm        |
| Width                          | 175 mm        |
| Height                         | 190 mm        |
| Box size                       | L03           |
| Polarity                       | ETN 0         |
| Terminal Type                  | EN taper post |
| Hold Down                      | B13           |
| Weights (subject of variation) | 20.60 kg      |