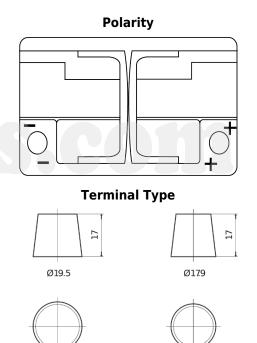

## **AGM FK720**

| Part number                    | FK720         |
|--------------------------------|---------------|
| Technology                     | AGM           |
| EAN/GTIN                       | 3661024047401 |
| Voltage                        | 12 V          |
| Capacity                       | 72 Ah         |
| CCA                            | 760 A         |
| Length                         | 278 mm        |
| Width                          | 175 mm        |
| Height                         | 190 mm        |
| Box size                       | L03           |
| Polarity                       | ETN 0         |
| Terminal Type                  | EN taper post |
| Hold Down                      | B13           |
| Weights (subject of variation) | 20.60 kg      |

NegativeTerminal

PositiveTerminal

Design, features and specifications are subject to change without notice. We disclaim any representation or warranty, express or implied, concerning the data or recommendations, and in no event shall be liable for any loss or damage claimed to have arisen as a result. Some products may not be available in your local market.