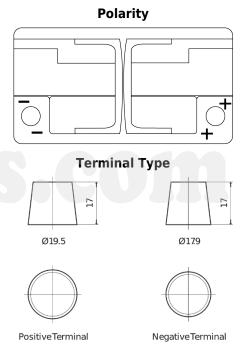

## **AGM FK800**

| Part number                    | FK800         |
|--------------------------------|---------------|
| Technology                     | AGM           |
| EAN/GTIN                       | 3661024045728 |
| Voltage                        | 12 V          |
| Capacity                       | 80 Ah         |
| CCA                            | 800 A         |
| Length                         | 315 mm        |
| Width                          | 175 mm        |
| Height                         | 190 mm        |
| Box size                       | L04           |
| Polarity                       | ETN 0         |
| Terminal Type                  | EN taper post |
| Hold Down                      | B13           |
| Weights (subject of variation) | 23.10 kg      |