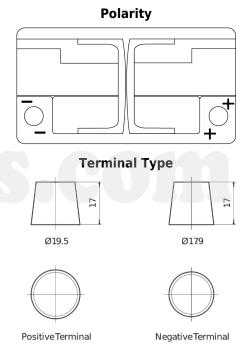

## **AGM FK820**

| Part number                    | FK820         |
|--------------------------------|---------------|
| Technology                     | AGM           |
| EAN/GTIN                       | 3661024047418 |
| Voltage                        | 12 V          |
| Capacity                       | 82 Ah         |
| CCA                            | 800 A         |
| Length                         | 315 mm        |
| Width                          | 175 mm        |
| Height                         | 190 mm        |
| Box size                       | L04           |
| Polarity                       | ETN 0         |
| Terminal Type                  | EN taper post |
| Hold Down                      | B13           |
| Weights (subject of variation) | 23.30 kg      |