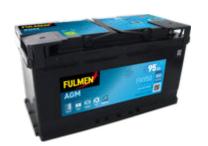

5 notches

| De at an and a a                  | FKOFO         | Dolorit          |                  |
|-----------------------------------|---------------|------------------|------------------|
| Part number                       | FK950         | Polarity         | /                |
| Technology                        | AGM           |                  |                  |
| EAN/GTIN                          | 3661024045742 |                  |                  |
| Voltage                           | 12 V          |                  |                  |
| Capacity                          | 95 Ah         |                  |                  |
| CCA                               | 850 A         |                  | <b>-+</b>        |
| Length                            | 353 mm        | Terminal Type    |                  |
| Width                             | 175 mm        |                  | Jpe              |
| Height                            | 190 mm        | 1                |                  |
| Box size                          | L05           |                  |                  |
| Polarity                          | ETN 0         | Ø19.5            | Ø179             |
| Terminal Type                     | EN taper post |                  | <u>_</u>         |
| Hold Down                         | B13           |                  |                  |
| Weights (subject of<br>variation) | 25.90 kg      |                  |                  |
|                                   |               | PositiveTerminal | NegativeTerminal |
|                                   |               | Hold Down        |                  |

**AGM FK950** 

Design, features and specifications are subject to change without notice. We disclaim any representation or warranty, express or implied, concerning the data or recommendations, and in no event shall be liable for any loss or damage