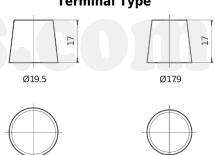

## **EFB FL1000**

| Part number                    | FL1000        |
|--------------------------------|---------------|
| Technology                     | EFB           |
| EAN/GTIN                       | 3661024046978 |
| Voltage                        | 12 V          |
| Capacity                       | 100 Ah        |
| CCA                            | 900 A         |
| Length                         | 353 mm        |
| Width                          | 175 mm        |
| Height                         | 190 mm        |
| Box size                       | L05           |
| Polarity                       | ETN 0         |
| Terminal Type                  | EN taper post |
| Hold Down                      | B13           |
| Weights (subject of variation) | 25.50 kg      |
|                                |               |

## **Terminal Type**