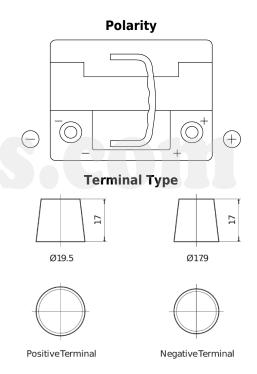

## **EFB FL550**

| Part number                    | FL550         |
|--------------------------------|---------------|
| Technology                     | EFB           |
| EAN/GTIN                       | 3661024046527 |
| Voltage                        | 12 V          |
| Capacity                       | 55 Ah         |
| CCA                            | 540 A         |
| Length                         | 207 mm        |
| Width                          | 175 mm        |
| Height                         | 190 mm        |
| Box size                       | L01           |
| Polarity                       | ETN 0         |
| Terminal Type                  | EN taper post |
| Hold Down                      | B13           |
| Weights (subject of variation) | 14.10 kg      |