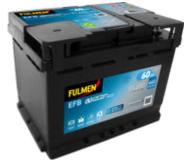

## **EFB FL600**

| Part number                    | FL600         |
|--------------------------------|---------------|
| Technology                     | EFB           |
| EAN/GTIN                       | 3661024045681 |
| Voltage                        | 12 V          |
| Capacity                       | 60 Ah         |
| CCA                            | 640 A         |
| Length                         | 242 mm        |
| Width                          | 175 mm        |
| Height                         | 190 mm        |
| Box size                       | L02           |
| Polarity                       | ETN 0         |
| Terminal Type                  | EN taper post |
| Hold Down                      | B13           |
| Weights (subject of variation) | 17.00 kg      |