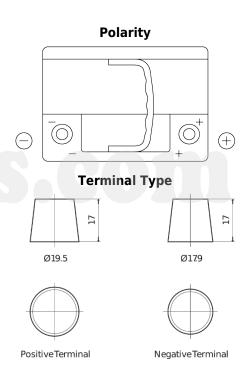

## **EFB FL600**

| Part number                    | FL600         |
|--------------------------------|---------------|
| Technology                     | EFB           |
| EAN/GTIN                       | 3661024045681 |
| Voltage                        | 12 V          |
| Capacity                       | 60 Ah         |
| CCA                            | 640 A         |
| Length                         | 242 mm        |
| Width                          | 175 mm        |
| Height                         | 190 mm        |
| Box size                       | L02           |
| Polarity                       | ETN 0         |
| Terminal Type                  | EN taper post |
| Hold Down                      | B13           |
| Weights (subject of variation) | 17.00 kg      |