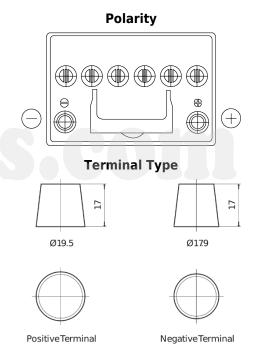

## **EFB FL604**

| Part number                    | FL604         |
|--------------------------------|---------------|
| Technology                     | EFB           |
| EAN/GTIN                       | 3661024046305 |
| Voltage                        | 12 V          |
| Capacity                       | 60 Ah         |
| CCA                            | 520 A         |
| Length                         | 230 mm        |
| Width                          | 173 mm        |
| Height                         | 222 mm        |
| Box size                       | D23           |
| Polarity                       | ETN 0         |
| Terminal Type                  | EN taper post |
| Hold Down                      | В0            |
| Weights (subject of variation) | 15.80 kg      |