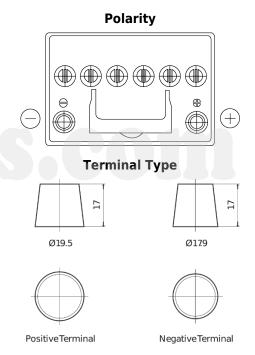

## **EFB FL605**

| Part number                    | FL605         |
|--------------------------------|---------------|
| Technology                     | EFB           |
| EAN/GTIN                       | 3661024046497 |
| Voltage                        | 12 V          |
| Capacity                       | 60 Ah         |
| CCA                            | 520 A         |
| Length                         | 230 mm        |
| Width                          | 173 mm        |
| Height                         | 222 mm        |
| Box size                       | D23           |
| Polarity                       | ETN 1         |
| Terminal Type                  | EN taper post |
| Hold Down                      | В0            |
| Weights (subject of variation) | 15.80 kg      |