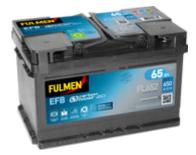

## **EFB FL652**

| Part number                    | FL652         |
|--------------------------------|---------------|
| Technology                     | EFB           |
| EAN/GTIN                       | 3661024046312 |
| Voltage                        | 12 V          |
| Capacity                       | 65 Ah         |
| CCA                            | 650 A         |
| Length                         | 278 mm        |
| Width                          | 175 mm        |
| Height                         | 175 mm        |
| Box size                       | LB3           |
| Polarity                       | ETN 0         |
| Terminal Type                  | EN taper post |
| Hold Down                      | B13           |
| Weights (subject of variation) | 16.20 kg      |