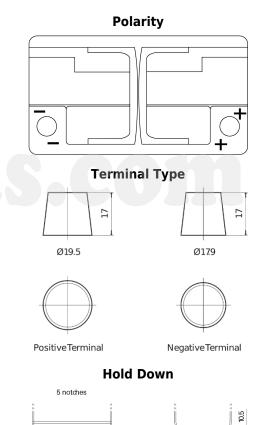

## **EFB FL652**

| Part number                    | FL652         |
|--------------------------------|---------------|
| Technology                     | EFB           |
| EAN/GTIN                       | 3661024046312 |
| Voltage                        | 12 V          |
| Capacity                       | 65 Ah         |
| CCA                            | 650 A         |
| Length                         | 278 mm        |
| Width                          | 175 mm        |
| Height                         | 175 mm        |
| Box size                       | LB3           |
| Polarity                       | ETN 0         |
| Terminal Type                  | EN taper post |
| Hold Down                      | B13           |
| Weights (subject of variation) | 16.20 kg      |