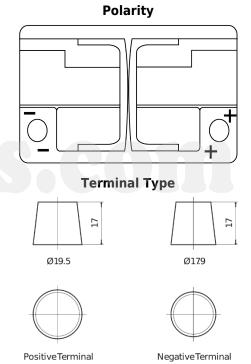

## **EFB FL700**

| Part number                    | FL700         |
|--------------------------------|---------------|
| Technology                     | EFB           |
| EAN/GTIN                       | 3661024045698 |
| Voltage                        | 12 V          |
| Capacity                       | 70 Ah         |
| CCA                            | 760 A         |
| Length                         | 278 mm        |
| Width                          | 175 mm        |
| Height                         | 190 mm        |
| Box size                       | L03           |
| Polarity                       | ETN 0         |
| Terminal Type                  | EN taper post |
| Hold Down                      | B13           |
| Weights (subject of variation) | 19.30 kg      |