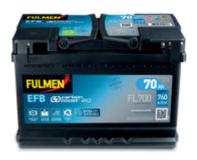

## **EFB FL700**

| Part number                    | FL700         |
|--------------------------------|---------------|
| Technology                     | EFB           |
| EAN/GTIN                       | 3661024045698 |
| Voltage                        | 12 V          |
| Capacity                       | 70 Ah         |
| CCA                            | 760 A         |
| Length                         | 278 mm        |
| Width                          | 175 mm        |
| Height                         | 190 mm        |
| Box size                       | L03           |
| Polarity                       | ETN 0         |
| Terminal Type                  | EN taper post |
| Hold Down                      | B13           |
| Weights (subject of variation) | 19.30 kg      |