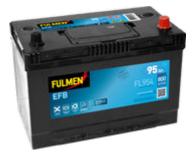

## **EFB FL954**

| Part number                    | FL954         |
|--------------------------------|---------------|
| Technology                     | EFB           |
| EAN/GTIN                       | 3661024046503 |
| Voltage                        | 12 V          |
| Capacity                       | 95 Ah         |
| CCA                            | 800 A         |
| Length                         | 306 mm        |
| Width                          | 173 mm        |
| Height                         | 222 mm        |
| Box size                       | D31           |
| Polarity                       | ETN 0         |
| Terminal Type                  | EN taper post |
| Hold Down                      | Korean B1     |
| Weights (subject of variation) | 21.80 kg      |