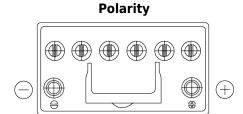

## **EFB FL954**

| Part number                    | FL954         |
|--------------------------------|---------------|
| Technology                     | EFB           |
| EAN/GTIN                       | 3661024046503 |
| Voltage                        | 12 V          |
| Capacity                       | 95 Ah         |
| CCA                            | 800 A         |
| Length                         | 306 mm        |
| Width                          | 173 mm        |
| Height                         | 222 mm        |
| Box size                       | D31           |
| Polarity                       | ETN 0         |
| Terminal Type                  | EN taper post |
| Hold Down                      | Korean B1     |
| Weights (subject of variation) | 21.80 kg      |