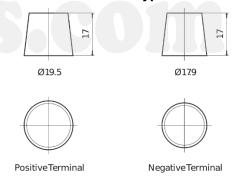

**







| Part number                    | FL954         |
|--------------------------------|---------------|
| Technology                     | EFB           |
| EAN/GTIN                       | 3661024046503 |
| Voltage                        | 12 V          |
| Capacity                       | 95 Ah         |
| CCA                            | 800 A         |
| Length                         | 306 mm        |
| Width                          | 173 mm        |
| Height                         | 222 mm        |
| Box size                       | D31           |
| Polarity                       | ETN 0         |
| Terminal Type                  | EN taper post |
| Hold Down                      | Korean B1     |
| Weights (subject of variation) | 21.80 kg      |



## **Terminal Type**



## **Hold Down**



Design, features and specifications are subject to change without notice. We disclaim any representation or warranty, express or implied, concerning the data or recommendations, and in no event shall be liable for any loss or damage claimed to have arisen as a result. Some products may not be available in your local market.