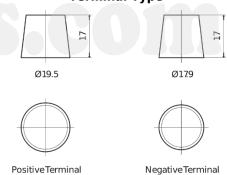

**







| Part number                    | FL955         |
|--------------------------------|---------------|
| Technology                     | EFB           |
| EAN/GTIN                       | 3661024046510 |
| Voltage                        | 12 V          |
| Capacity                       | 95 Ah         |
| CCA                            | 800 A         |
| Length                         | 306 mm        |
| Width                          | 173 mm        |
| Height                         | 222 mm        |
| Box size                       | D31           |
| Polarity                       | ETN 1         |
| Terminal Type                  | EN taper post |
| Hold Down                      | Korean B1     |
| Weights (subject of variation) | 21.80 kg      |



## **Terminal Type**



## **Hold Down**



Design, features and specifications are subject to change without notice. We disclaim any representation or warranty, express or implied, concerning the data or recommendations, and in no event shall be liable for any loss or damage claimed to have arisen as a result. Some products may not be available in your local market.