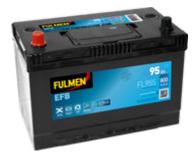

## **EFB FL955**

| Part number                    | FL955         |
|--------------------------------|---------------|
| Technology                     | EFB           |
| EAN/GTIN                       | 3661024046510 |
| Voltage                        | 12 V          |
| Capacity                       | 95 Ah         |
| CCA                            | 800 A         |
| Length                         | 306 mm        |
| Width                          | 173 mm        |
| Height                         | 222 mm        |
| Box size                       | D31           |
| Polarity                       | ETN 1         |
| Terminal Type                  | EN taper post |
| Hold Down                      | Korean B1     |
| Weights (subject of variation) | 21.80 kg      |