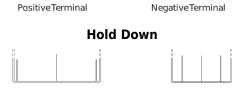

## **EndurancePRO EFB FX2253**

| Part number                    | FX2253        |
|--------------------------------|---------------|
| Technology                     | EFB           |
| EAN/GTIN                       | 3661024046480 |
| Voltage                        | 12 V          |
| Capacity                       | 225 Ah        |
| CCA                            | 1150 A        |
| Length                         | 518 mm        |
| Width                          | 274 mm        |
| Height                         | 240 mm        |
| Box size                       | D06           |
| Polarity                       | ETN 3         |
| Terminal Type                  | EN taper post |
| Hold Down                      | B0            |
| Weights (subject of variation) | 60.10 kg      |