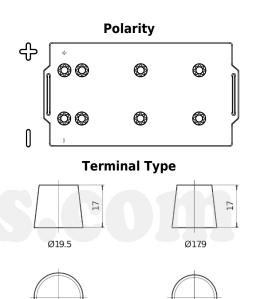

## **EndurancePRO EFB FX2253**

| Part number                    | FX2253        |
|--------------------------------|---------------|
| Technology                     | EFB           |
| EAN/GTIN                       | 3661024046480 |
| Voltage                        | 12 V          |
| Capacity                       | 225 Ah        |
| CCA                            | 1150 A        |
| Length                         | 518 mm        |
| Width                          | 274 mm        |
| Height                         | 240 mm        |
| Box size                       | D06           |
| Polarity                       | ETN 3         |
| Terminal Type                  | EN taper post |
| Hold Down                      | B0            |
| Weights (subject of variation) | 60.10 kg      |