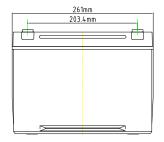

#### **Nominal Dimensions**

| Length |       | Width |      | Height |      | Total Height |      | Weight |       |
|--------|-------|-------|------|--------|------|--------------|------|--------|-------|
| mm     | in    | mm    | in   | mm     | in   | mm           | in   | kg     | pound |
| 261    | 10.28 | 171.5 | 6.75 | 182.5  | 7.19 | 186.5        | 7.34 | 20.80  | 45.86 |

### PHYSICAL CHARACTERISTICS

Terminal M8

HC Series Battery March 2009 Website: www.fullriver.com