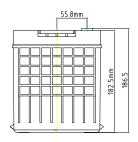

#### **Nominal Dimensions**

| Length |       | Width |      | Height |      | Total Height |      | Weight |       |
|--------|-------|-------|------|--------|------|--------------|------|--------|-------|
| mm     | in    | mm    | in   | mm     | in   | mm           | in   | kg     | pound |
| 261    | 10.28 | 171.5 | 6.75 | 182.5  | 7.19 | 186.5        | 7.34 | 20.80  | 45.86 |

### PHYSICAL CHARACTERISTICS

Terminal M8

HC Series Battery March 2009 Website: www.fullriver.com