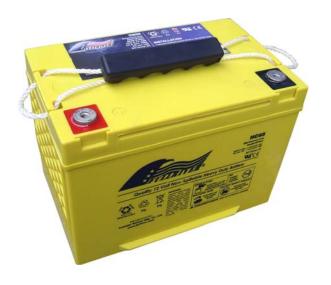

## **BATTERY CONFIGURATION**

Battery Model: HC65
Battery Terminal: M8 (Button terminal)

**Battery Model: HC65/S** 

Battery Terminal: S (M8 Button terminal Fitted with side terminal)

NC66

Battery Model: HC65/ST
Battery Terminal: ST (M8 Button terminal fitted with
TP28 brass automotive terminal and

Side terminal)

**Battery Model: HC65/T** 

Battery Terminal: T (M8 Button terminal fitted with TP28 brass automotive terminal)

HC Series Battery March 2009 Website: www.fullriver.com