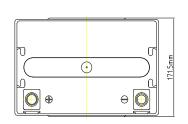

#### **Nominal Dimensions**

| Length |       | Width |      | Height |      | Total Height |      | Weight |       |
|--------|-------|-------|------|--------|------|--------------|------|--------|-------|
| mm     | in    | mm    | in   | mm     | in   | mm           | in   | kg     | pound |
| 261    | 10.28 | 171.5 | 6.75 | 182.5  | 7.19 | 186.5        | 7.34 | 20.80  | 45.86 |

### PHYSICAL CHARACTERISTICS

Terminal M8

HC Series Battery March 2009 Website: www.fullriver.com