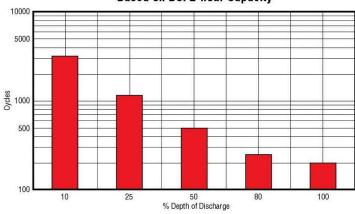

#### AGM Cycle Life vs Depth of Discharge at +25°C (77°F) Based on BCI 2-hour Capacity