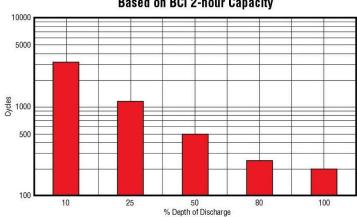

#### AGM Cycle Life vs Depth of Discharge at +25°C (77°F) Based on BCI 2-hour Capacity