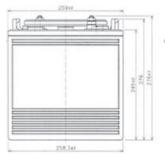

## 6DC-225

6 V 225 Ah



## Application:

golf cart, vehicle lifts, u.v.m.













## Specification:

Voltage Per Unit 6V

Capacity 225 Ah at 20 houres discharge

Cells Per Unit

Weight ca. 28.6 kg +/- 3% Trickle charge 6.50 - 6.70 V

inckie charge 6.50 – 6.70 V

Operating Temperature Range Discharge: Charge: Storage:  $-20^{\circ}\text{C} - 60^{\circ}\text{C}$   $0^{\circ}\text{C} - 50^{\circ}\text{C}$   $-20^{\circ}\text{C} - 60^{\circ}\text{C}$ 

Operating Temperature Range 20°C ± 5°C

Self Discharge Valve Regulated Lead Acid (VRLA) batteries can be stored for

more than 3 months at 20°C. Please charge batteries before

using.

Terminal Dual Fit

Number of cycles 1.200 cycles at 50% D.O.D.

## Dimensions:

260 Length x 180 Width x 275 mm Height