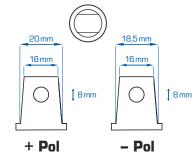

Operating Temperature Range 20°C ± 5°C

Self Discharge Valve Regulated Lead Acid (VRLA) batteries can be stored for

more than 3 months at 20°C. Please charge batteries before

using.

Terminal Dual Fit

Number of cycles 1.200 cycles at 50% D.O.D.