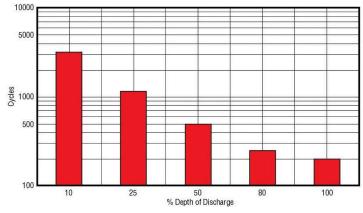

## DIMENSIONS

Inches (mm)

| Length | 12.93 (328 mm) |
|--------|----------------|
| Width  | 6.74 (171 mm)  |
| Height | 9.31 (236 mm)  |

AGM Cycle Life vs Depth of Discharge at +25°C (77°F) Based on BCI 2-hour Capacity