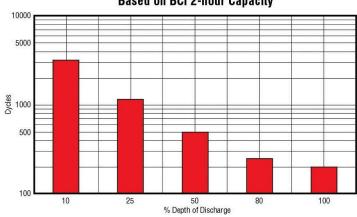

#### AGM Cycle Life vs Depth of Discharge at +25°C (77°F) Based on BCI 2-hour Capacity