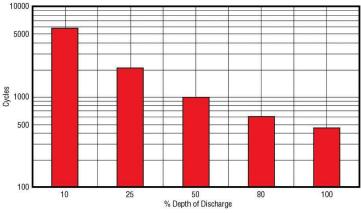

| Range<br>-76°F (-60°C) - 140°F (60°C)                               |
| Operating Temperature F<br>Charge Voltage @ 77°F (          | Range<br>-76°F (-60°C) - 140°F (60°C)<br>25°C)                      |
| Operating Temperature F<br>Charge Voltage @ 77°F (<br>Cycle | Range<br>-76°F (-60°C) - 140°F (60°C)<br>25°C)<br>13.8 - 14.6 volts |

Terminal

B (T876)

Rated non-spillable by ICAO, IATA and DOT

Made in the U.S.A. by East Penn Manufacturing Co, Inc.

## Valve-Regulated, Gelled-Electrolyte Battery



## DIMENSIONS

| Inches (mm) |                                     |
|-------------|-------------------------------------|
| Length      | 12.93 (329 mm)                      |
| Width       | 6.74 (171 mm)                       |
| Height      | 9.75 (248 mm)<br>Including terminal |





**MK Battery** 1631 South Sinclair Street • Anaheim, California 92806 Toll Free: 800-372-9253 • Fax: 714-937-0818 • E-mail: sales@mkbattery.com