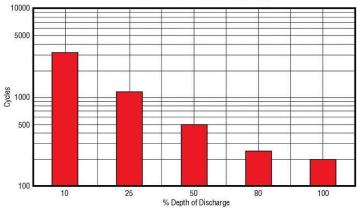

|
| Container/Cover              | Polypropylene                          |
| Operating Temperature F      | Range<br>-40°F (-40°C) - 140°F (60°C)  |
| Charge Voltage @ 77°F (25°C) |                                        |
| Cycle<br>Float               | 13.8 - 14.6 volts<br>13.4 - 13.6 volts |

Self-sealing

Y (T873)

Terminal

Vent

Rated non-spillable by ICAO, IATA and DOT

Made in the U.S.A. by East Penn Manufacturing Co., Inc. Distributed by:

## Valve-Regulated, Absorbed Glass Mat Technology



## DIMENSIONS

| Inches (mm) |                                     |
|-------------|-------------------------------------|
| Length      | 8.41 (214 mm)                       |
| Width       | 5.18 (132 mm)                       |
| Height      | 7.22 (183 mm)<br>Including terminal |





**MK Battery** 1631 South Sinclair Street • Anaheim, California 92806 Toll Free: 800-372-9253 • Fax: 714-937-0818 • E-mail: sales@mkbattery.com