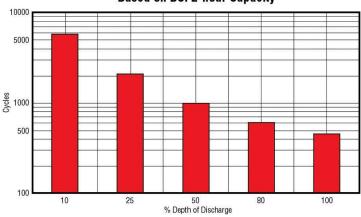

#### Gel Cycle Life vs Depth of Discharge at +25°C (77°F) Based on BCI 2-hour Capacity