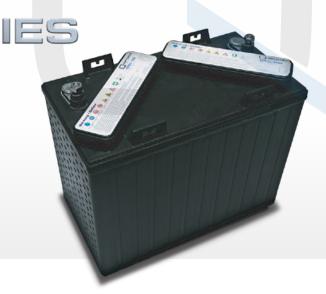

12 V 150 Ah

The DC-series from the brand Q-Batteries are special deep cycle batteries which are designed for intensive cyclic discharge usage. Because of the very thick lead plates it's possible to achieve more cycles and longer lifetime.

## Specification:

Voltage Per Unit 12 V

150 Ah at 20 houres discharge Capacity

Cells Per Unit

Weight ca. 37.5 kg +/- 3%

13.0 - 13.4 V Trickle charge

Operating Temperature Range Discharge: Charge:

Storage: 0°C - 50°C - 20°C - 60°C - 20°C - 60°C