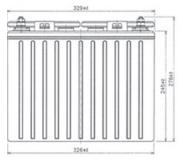

cial deep cycle batteries which are designed for intensive cyclic discharge usage. Because of the very thick lead plates it's possible to achieve more cycles and longer lifetime.

## Application:

golf cart, vehicle lifts, u.v.m.











## Specification:

Voltage Per Unit 12 V

150 Ah at 20 houres discharge Capacity

Cells Per Unit

Weight ca. 37.5 kg +/- 3%

13.0 - 13.4 V Trickle charge

Operating Temperature Range Discharge: Charge:

Storage: 0°C - 50°C - 20°C - 60°C - 20°C - 60°C

20°C ± 5°C Operating Temperature Range

Valve Regulated Lead Acid (VRLA) batteries can be stored for Self Discharge

more than 3 months at 20°C. Please charge batteries before

using.

**Terminal** ET

Number of cycles 1.200 cycles at 50% D.O.D.

## **Dimensions:**

328 Length x 180 Width x 276 mm Height