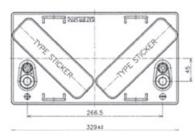

deep cycle batteries which are designed for intensive cyclic discharge usage. Because of the very thick lead plates it's possible to achieve more cycles and longer lifetime.

## Application:

golf cart, vehicle lifts, u.v.m.











## Specification:

Voltage Per Unit 12 V

150 Ah at 20 houres discharge Capacity

Cells Per Unit

Weight ca. 37.5 kg +/- 3%

13.0 - 13.4 V Trickle charge

Operating Temperature Range Discharge: Charge:

Storage: 0°C - 50°C - 20°C - 60°C - 20°C - 60°C

20°C ± 5°C Operating Temperature Range

Valve Regulated Lead Acid (VRLA) batteries can be stored for Self Discharge

more than 3 months at 20°C. Please charge batteries before

using.

**Terminal** ET

Number of cycles 1.200 cycles at 50% D.O.D.

## **Dimensions:**

328 Length x 180 Width x 276 mm Height