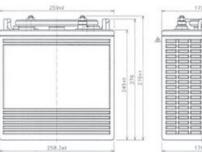

## Dimensions:

<u>Säure</u>

1.200 cycles at 50% D.O.D.

## 260 Length x 180 Width x 275 mm Height