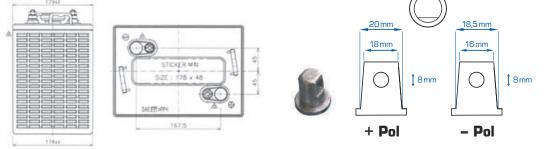

## Specification:

Voltage Per Unit Capacity Cells Per Unit Weight Trickle charge **Operating Temperature Range** Normal Operating Temperature Range Self Discharge

Terminal Number of cycles

## Dimensions:

<u>Säure</u>

1.200 cycles at 50% D.O.D.