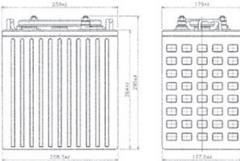

## **Dimensions:**

6V 260 Ah at 20 houres discharge 3 ca. 33.0kg +/- 3% 6.50 - 6.70V Discharge: Charge: Storage:  $0^{\circ}C - 50^{\circ}C$ - 20°C – 60°C - 20°C – 60°C 20°C ± 5°C Valve Regulated Lead Acid (VRLA) batteries can be stored for more than 3 months at 20°C. Please charge batteries before using. Dual Fit

## 260 Length x 180 Width x 295 mm Height