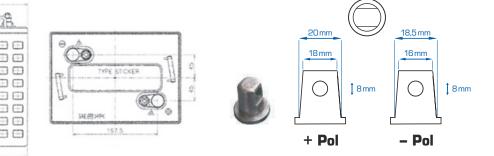

## **Dimensions:**

6V 260 Ah at 20 houres discharge 3 ca. 33.0kg +/- 3% 6.50 - 6.70V Discharge: Charge: Storage:  $0^{\circ}C - 50^{\circ}C$ - 20°C – 60°C - 20°C – 60°C 20°C ± 5°C Valve Regulated Lead Acid (VRLA) batteries can be stored for more than 3 months at 20°C. Please charge batteries before using. Dual Fit