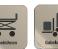

## **8DC-190**

8V 190Ah



## Application:

golf cart, vehicle lifts, u.v.m.



Charge:





Storage:







## Specification:

Voltage Per Unit 8 V

190 Ah at 20 houres discharge Capacity

Cells Per Unit

Weight ca. 31.6 kg +/- 3%

8.60 - 8.90VTrickle charge

Operating Temperature Range Discharge:

0°C - 50°C - 20°C - 60°C - 20°C - 60°C

20°C ± 5°C Operating Temperature Range

Valve Regulated Lead Acid (VRLA) batteries can be stored for Self Discharge

more than 3 months at 20°C. Please charge batteries before

using.

**Terminal** ET

Number of cycles 1.200 cycles at 50% D.O.D.

## **Dimensions:**

260 Length x 180 Width x 275 mm Height