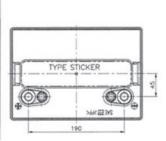

## **8DC-190**

8V 190Ah

## **Dimensions:**

260 Length x 180 Width x 275 mm Height