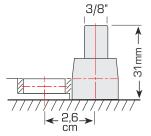

20°C ± 5°C Operating Temperature Range

Valve Regulated Lead Acid (VRLA) batteries can be stored for Self Discharge

more than 3 months at 20°C. Please charge batteries before

using.

**Terminal** ET

Number of cycles 1.200 cycles at 50% D.O.D.